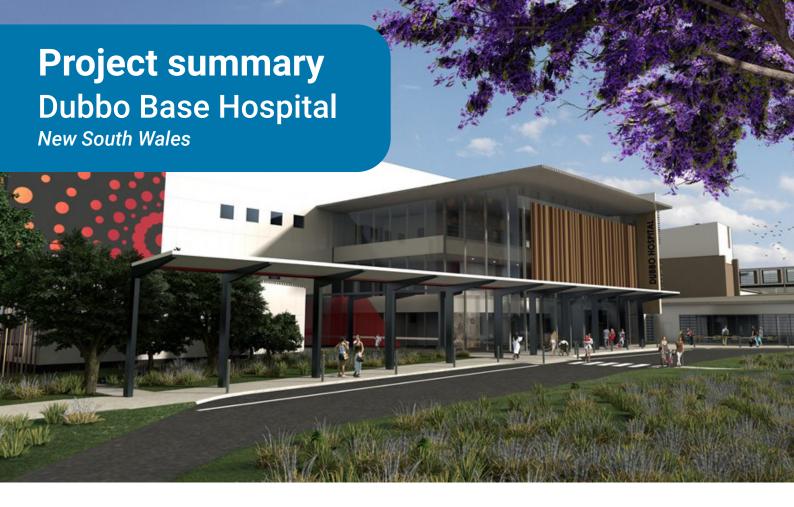

Dubbo Hospital is a major regional referral hospital providing essential health services to thousands of people living in Dubbo and western NSW including the communities of Walgett, Bourke and Cobar.

The major expansion and upgrade of hospital services was required to continue to provide the highest quality care to these communities and deliver essential health services closer to home.

The NSW Government invested \$150 million to redevelop the Dubbo Hospital - Stages 3 and 4.

The project includes Emergency Department and short stay unit, Medical imaging unit, Surgical inpatient unit, A critical care floor that will include a coronary care/stroke unit, Intensive Care Unit and cardiac catheter laboratory, Relocation of the renal dialysis unit, Ambulatory care unit, Front of house entry and drop off zone and

additional parking on site.