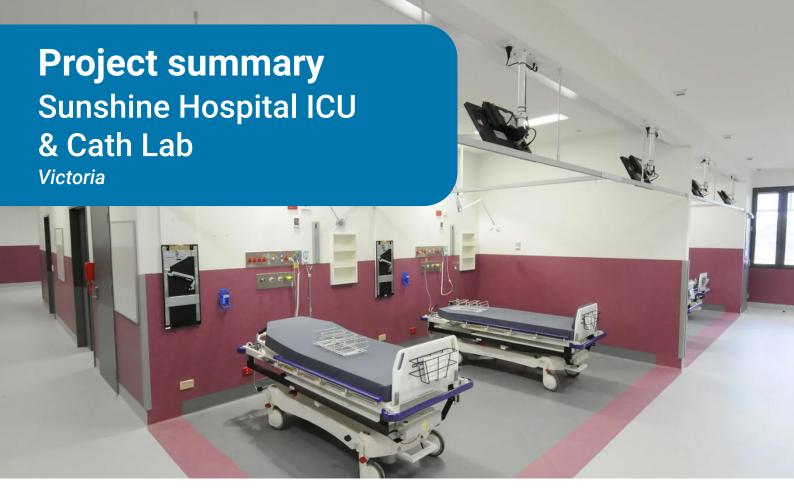

The works completed within Building A of Sunshine Hospital provides new Intensive Care Unit (ICU) and Cardiac Catheter Suite facilities and Emergency Department offices for staff.

The ICU operates 24 hours per day, and the new facilities provide critical care services for up to 13 patients within Sunshine Hospital. The clinical area consists of 12 treatment bays, an Isolation Room, and two Staff Bases, as well as support areas including Meds Rooms, Dirty Utility Disposal, offices and administration areas.

The new Cardiac Catheter Suite (Cath Labs) is located within the existing Dialysis and office area on Level 1. The Cath Labs provide interventional cardiology services for in and out patients and includes Patient Recovery and Holding clinical areas, and a Staff Base. The Procedure Rooms are equivalent to an operating theatre and house the angiogram equipment; associated rooms include the Control and Server Rooms with service and program requirements as part of the angiogram equipment. The Sterile Store is adjacent to the

Procedure Room and acts as the operating instrument prep area. The Cath Labs also has support areas including Dirty Utility Disposal, Equipment Stores, Waiting Room, and Offices.