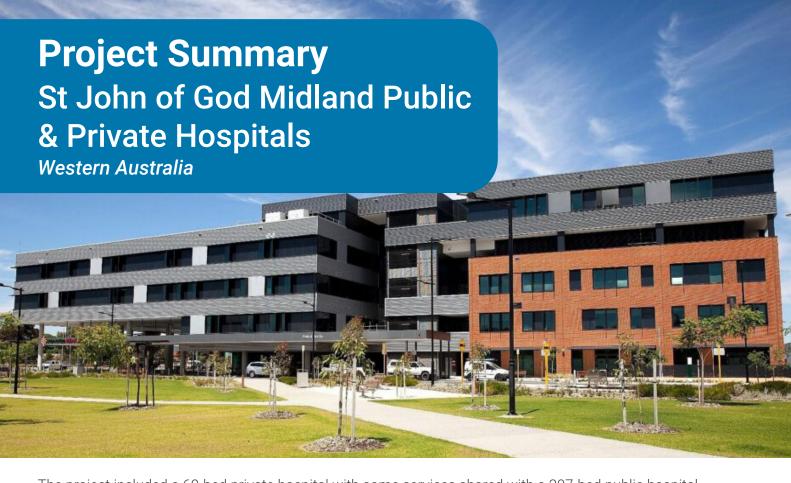

The project included a 60-bed private hospital with some services shared with a 307-bed public hospital. Construction began in August 2012 and the hospital officially opened on 24 November 2015, resulting in the closure of Swan District Hospital.

St John of God Midland offer a comprehensive range of medical and surgical services. The public hospital boasts a wide range of facilities, including an emergency department, critical care unit, maternity unit, neonatology unit, paediatric unit, mental health unit, and various clinical support services. Additionally, the private hospital provides specialist medical and surgical care for both inpatients and day surgery patients.